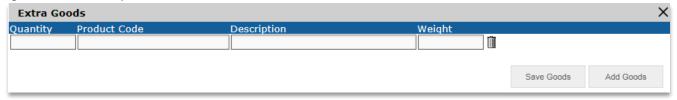

Fig. 1 - Job Entry Screen

To enter unlimited lines of goods for the consignment click on the green arrow next to the Simple Goods Description text field or the Extra Goods button in the Job Entry Screen. The options in fig. 2 will then appear.

- To add a line of goods select the Add Goods button
- To delete a line of goods click on the Trash Bin next to the line of goods to be deleted
- To save all the goods and return to the Job Entry Screen click on the Save Goods button

Fig. 2 - Extra Goods Options

PAGE 4 JUMP TO TOP