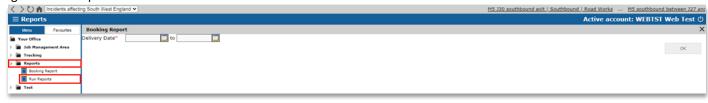

### **Running Reports**

You can run a variety of reports to identify jobs booked, jobs with conformance issues, missing PODs, etc.

- Reports
- Run Reports

Fig. 24 - Run Reports Screen

The following reports are currently available:

### **Booking Reports**

You can run a booking report to view all jobs booking details filtered by a specific delivery date range. Select "Run Reports" found on the left hand menu under:

- Reports
- Booking Report

Select a delivery date range.

Fig. 27 - Booking Report

Then select OK.

You can print the report by clicking on the printer icon in the top right hand corner of the report title.