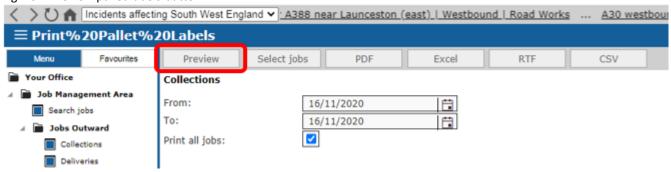

Click the Preview to load generate the pallet labels.

Fig. 15 – Preview pallet labels button

A new screen will now open where you can scroll through all the pallet labels requested. When clicking on Print each pallet label will be printed off on a separate piece of A4 paper.