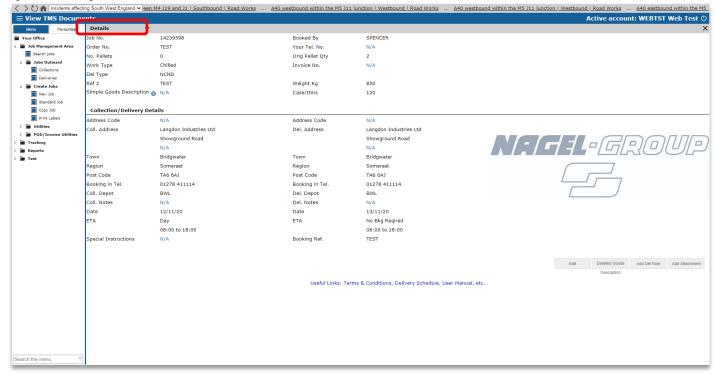

### Viewing Job Details

Selecting one of these results from "The Job Diary" will show the full job details including invoice number if invoiced. From here you can view detailed consignment status information, pallet labels, POD images, invoice images and incident notes by selecting the relevant option from the "Details" pull down menu.

Fig. 11 - Viewing Job Details

PAGE 11 JUMP TO TOP