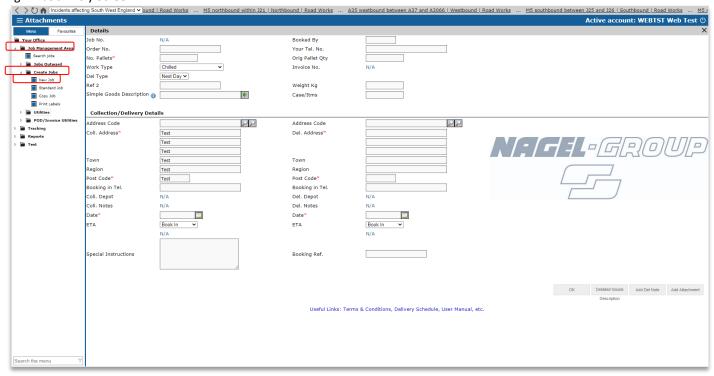

### **Creating and Entering Jobs**

To enter a new job click on the "New Job" found on the left hand menu under:

Job Management Area Create Jobs New Job

Enter the details of the consignment including the number of pallets, Work Type (Chilled or Frozen).

**Collection and Delivery Address Codes:** A change has been made to the way collection and delivery Addresses are filled in. You can't free type the addresses any longer and instead have to search via Address Codes. To find an address you can search 3 different ways

- 1. Traffic Address (Provided by Customer Services Team at Depot).
- 2. Post code of address.
- 3. First Line Address (most often the Company Name).

Once the correct address is found, select that address and the information will automatically fill out for you.

You can also enter any special instructions, references used for booking in, your order number (shown on your invoice) and 9 lines of product information which would enable us to produce a delivery note from our system.

To request for a consignment's collection or delivery to be booked in or not the ETA field will need to be changed to the option of either Book In or Don't Book In. If the option of Book In is selected then the Langdons Transport Planner will use the Booking in Tel. and Booking Ref. information given to arrange the consignment's booking in type and time if necessary. The ETA field will then change to the arranged booking in type of either AM, PM, ASAP, or BOOKED/FIXED. If a booking in type of BOOKED/FIXED is needed the Booking field will show the booking in time arranged previously.

Fig. 1 - Job Entry Screen

To enter unlimited lines of goods for the consignment click on the green arrow next to the Simple Goods Description text field or the Extra Goods button in the Job Entry Screen. The options in fig. 2 will then appear.