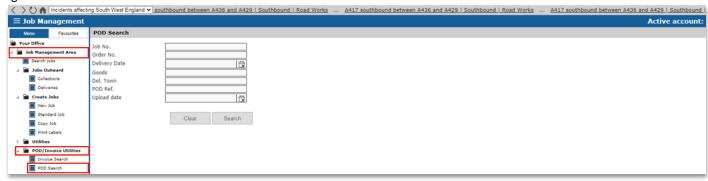

### **Viewing POD Images**

You can view Job PODS images by clicking on 'POD Storage' from the Job Details.

Fig. 19 - POD storage select

You can also view POD images by clicking on the "POD Search" item found on the left hand menu under:

- Job Management Area
- POD / Invoice Utilities
- POD Search

Clicking on the "POD Search" item allows you to search for a jobs POD by Job Number, Order Number, Delivery Date, Goods, Delivery Town or POD Reference.

Fig. 20 - POD Search

PAGE 24 JUMP TO TOP