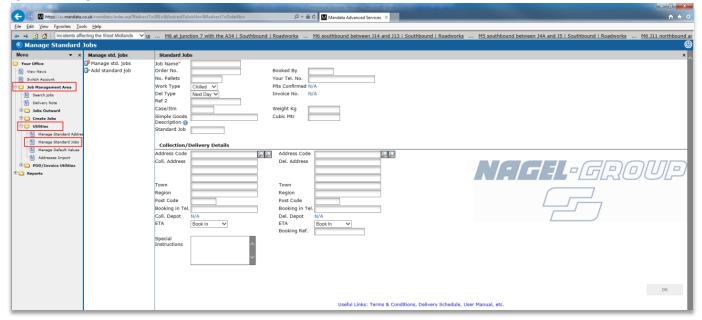

### **Creating Standard Jobs**

To Speed up order entry you can setup Standard Jobs which are effectively job templates. To create a standard job template click on "Manage Standard Jobs" found in the left hand menu under:

Job Management Area Utilities Manage Standard Jobs

Either select "Add Standard Job" to create a new one or "Manage std. Jobs" to search through your existing entries to edit them. Choosing either will bring up a screen which looks like the job entry screen. Fill in any of the fixed information such as addresses but leave blank anything which will vary in different consignment E.g. Work Type (Chilled or Frozen).

Fig 5. – Manage Standard Jobs