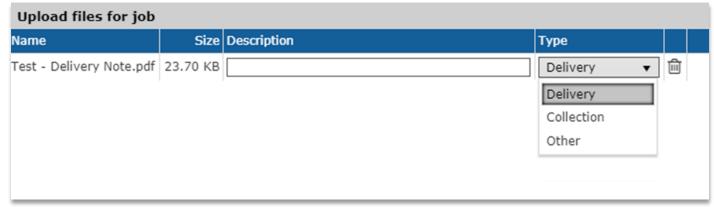

Fig. 29 - Add TMS Documents

After adding the document(s) the document type can be amended by selecting a value from the "Type" drop down list, e.g. **Delivery** for a Delivery Note and **Collection** for a Collection Note.

Fig. 30 – Document Type

The document type makes a difference to where the document is stored in Nagel Langdons TMS. The default is Delivery.

PAGE 15 JUMP TO TOP

Click "Upload" to upload the document(s).

Fig. 31 - Document Upload