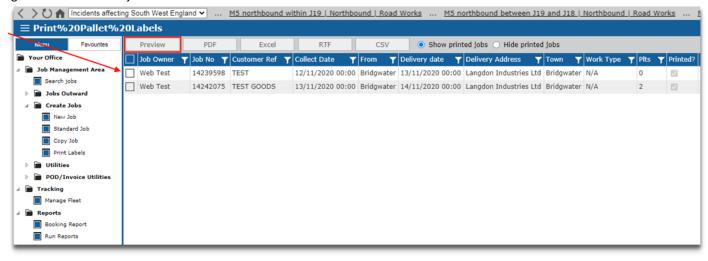

Or Select jobs to pick the spesific jobs you want to print labels for by clicking on "Select Jobs".

Fig. 17 – Select jobs button

PAGE 22 JUMP TO TOP

You will presented with list of the jobs you have between the input dates with tick boxes to select the jobs you want to print lables for. Once ticked, then press "Preview" to generate the label PDF's.

Fig. 18 – Print selected job screen

PAGE 23 JUMP TO TOP