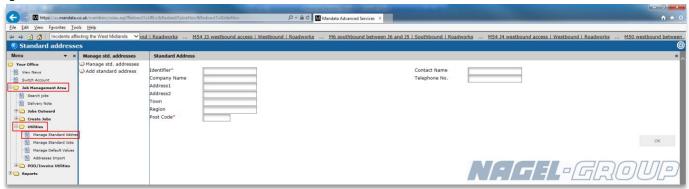

### **Creating Standard Addresses**

Standard Addresses are created the same way as Standard Jobs. To Create a Standard Address select "Manage Standard Addresses" found on the left hand menu under:

Job Management Area Utilities Manage Standard Addresses

You can either select "Add Standard Address" to create a new one or "Manage std. addresses" to search through your existing addresses to edit them. You can use these in the "New Job" screen by looking them up by their "identifier" in the Address code box in the "New Job" Screen.

Fig. 7 - New Standard Addresses