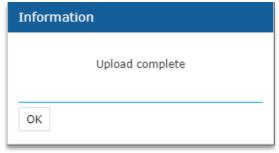

Click "OK" to the message box. The document(s) have now been uploaded successfully.

Fig. 32 – Document Upload Complete

To view the Delivery note click on the "Details" drop down list and select "View Del Notes"