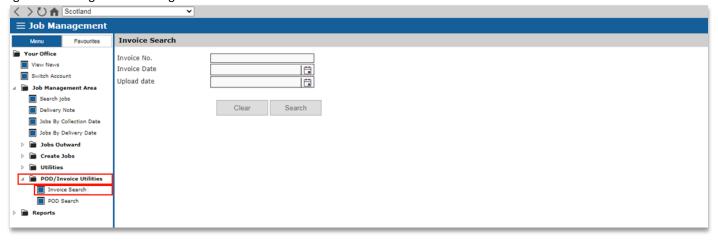

### **Viewing Invoices**

To view a jobs invoice you will need to have a PDF Reader installed on your PC. Adobe Acrobat Reader can be installed from http://get.adobe.com/uk/reader/

You can view a jobs invoice document by clicking on Invoice Storage from the Jobs Detail Screen.

Fig. 21 - POD Search

Another way to view a jobs invoice document is to locate Invoice search. Invoice Search can be found on the left hand menu under:

- Job Management Area
- POD / Invoice Utilities
- Invoice Search

You can search for the invoice document by invoice number or invoice date.

Fig. 22 – Viewing Invoice Storage Document