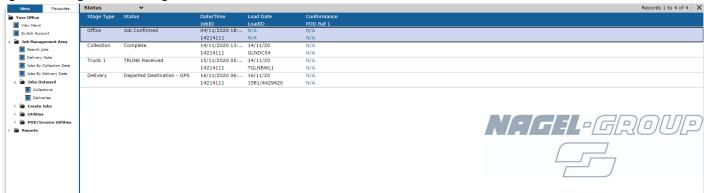

### Viewing a Consignment Status

Selecting "Status" shows consignment tracking status entries for the selected job. On our system each job is broken down into separate legs (collections, trunks, deliveries & full moves), each of which can have one of the following statuses:

- 1. Outstanding
- 2. Picked Up
- 3. En-Route
- 4. Action Required
- 5. Not Arrived
- 6. Dropped (Job Completed)

The screenshot shows a typical completed job. The Collection and Trunk have been "done" but the Delivery is only showing as Picked Up. Once we've confirmed the delivery out onto a vehicle its status will change to "En-Route" and then when the driver comes back with a POD the status will be changed to "Dropped" and the POD reference/Delivery Note number will become visible. In the event there is a problem with the delivery, a non-conformance code will also be shown, along with details of any subsequent delivery attempts (shown as a Re-Delivery).

Please note these status updates are done after the event as a back-office function so there may be a delay before the status change is made. We are currently reviewing our procedures to try and speed this up.