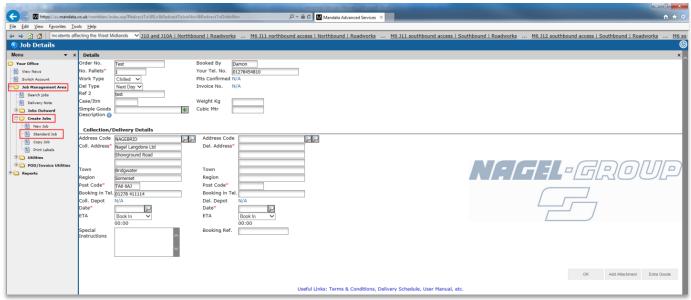

### **Creating and Entering Jobs**

To enter a new job click on the "New Job" found on the left hand menu under:

Job Management Area Create Jobs New Job

Enter the details of the consignment including the number of pallets, Work Type (Chilled or Frozen).

**Collection and Delivery Address Codes:** A change has been made to the way collection and delivery Addresses are filled in. You can't free type the addresses any longer and instead have to search via Address Codes. To find an address you can search 3 different ways

- 1. Traffic Address (Provided by Customer Services Team at Depot).
- 2. Post code of address.
- 3. First Line Address (most often the Company Name).

Once the correct address is found, select that address and the information will automatically fill out for you.

You can also enter any special instructions, references used for booking in, your order number (shown on your invoice) and 9 lines of product information which would enable us to produce a delivery note from our system.

To request for a consignment's collection or delivery to be booked in or not the ETA field will need to be changed to the option of either Book In or Don't Book In. If the option of Book In is selected then the Langdons Transport Planner will use the Booking in Tel. and Booking Ref. information given to arrange the consignment's booking in type and time if necessary. The ETA field will then change to the arranged booking in type of either AM, PM, ASAP, or BOOKED/FIXED. If a booking in type of BOOKED/FIXED is needed the Booking field will show the booking in time arranged previously.