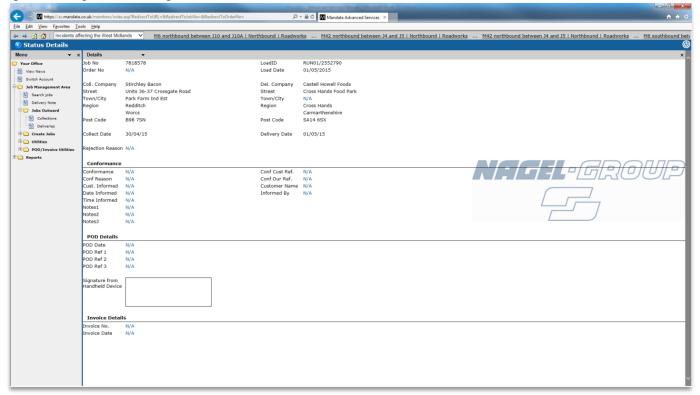

### Viewing the Full Details of a Consignment Status

By clicking on one of the status entries listed you can view more details including additional POD references and full details of any non-conformance issues. You can also view non-conformance issues by clicking on Incidents from the Job Details Screen.

Fig. 13 – Consignment Tracking Status Full Details

PAGE 13 JUMP TO TOP