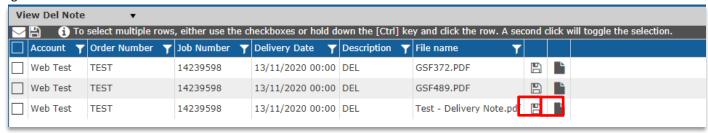

Click "OK" to the message box. The document(s) have now been uploaded successfully.

Fig. 32 – Document Upload Complete

To view the Delivery note click on the "Details" drop down list and select "View Del Notes"

Fig. 33 – View Del Note

PAGE 16 JUMP TO TOP

You can then either download the note or preview it in the web browser using either the disk or page icon displayed on the row of the correct document.

Fig. 34 – View TMS Documents