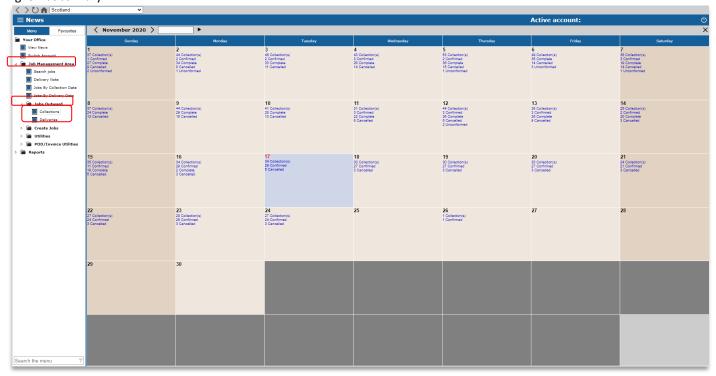

### The Jobs Diary

The jobs diary displays all of your consignments either by collection date or delivery date. To view your jobs diary select "Collections" (by collection date) or "Deliveries" (by delivery date) found on the left hand menu under:

Job Management Area Jobs Outward Collections or Deliveries

Against each day you will see a summary of the total number of jobs and subtotals for Unconfirmed, Confirmed, Cancelled and Complete jobs. A job becomes confirmed once one of our operators has checked the job and acknowledged it. A job becomes complete once it has been marked as "Dropped" on our system. The various statuses are for guidance only.

Fig. 8 – Jobs Diary

Fig. 9 – Colour coded jobs

| JobID    | Plts | Ch/Fr | Collect   | From | Date     | Deliver | To  | Date     | Order No    |
|----------|------|-------|-----------|------|----------|---------|-----|----------|-------------|
| 02063752 | 1    | С     | Col Point |      | 23/08/06 | Del Pt  |     | 24/08/06 | Outstanding |
| 2063753  | 1    | С     | Col Point |      | 23/08/06 | Del Pt  |     | 24/08/06 | Picked Up   |
| 2063756  | 1    | С     | Col Point |      | 23/08/06 | Del Pt  | N/A | 24/08/06 | En Route    |
| 2063757  | 1    | С     | Col Point |      | 23/08/06 | Del Pt  | N/A | 24/08/06 | Action Req  |
| 2063760  | 1    | С     | Col Point | N/A  | 23/08/06 | Del Pt  | N/A | 24/08/06 | Not Arrived |
| 2063761  | 1    | С     | Col Point | N/A  | 23/08/06 | Del Pt  | N/A | 24/08/06 | Dropped     |

#### The colour codes are as follows:

- Unconfirmed No Button with Grey Background.
- Confirmed Amber Button.
- Complete Green Button.
- Cancelled Red Job Number
- Conformance Issue Red Button.

Fig. 10 – Results From the Job Diary