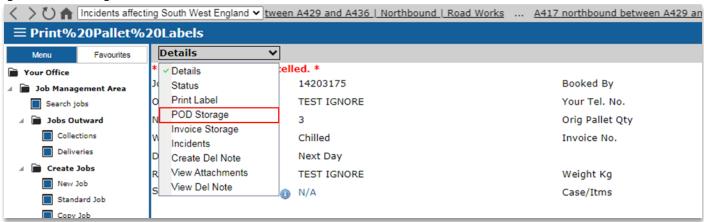

### Viewing Job Details

Selecting one of these results from "The Job Diary" will show the full job details including invoice number if invoiced. From here you can view detailed consignment status information, pallet labels, POD images, invoice images and incident notes by selecting the relevant option from the "Details" pull down menu.

### **Viewing POD Images**

You can view Job PODS images by clicking on 'POD Storage' from the Job Details.

Fig. 19 - POD storage select

You can also view POD images by clicking on the "POD Search" item found on the left hand menu under: