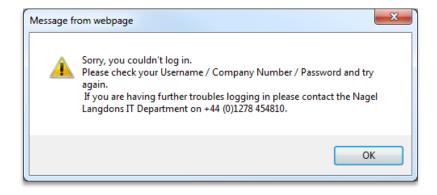

If you have entered any of your details incorrectly, you will be prompted with an error, like this: