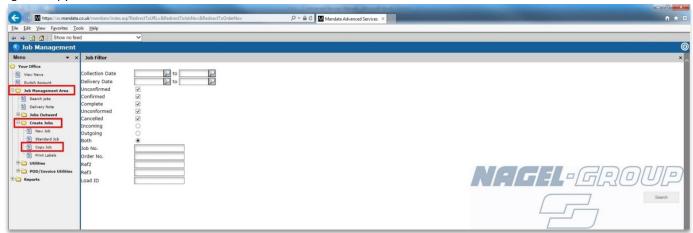

### Copying a Job

You can Copy a previous booked in job by clicking on "Copy Job" found in the left hand menu under:

Job Management Area Create Jobs Copy Job

From the copy job screen you can filter the job search by Collection Date, Delivery Date, whether the job is Unconfirmed, Confirmed, Complete, Unconformed, Cancelled, Incoming, Outgoing or both Incoming and Outgoing. You can also filter the job search by a unique Job Number, Order Number, Reference 2, Reference 3 or Load ID. One or more of the above filters can be used to search for a job.