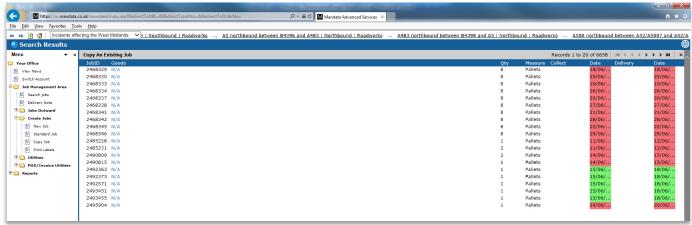

Fig. 3 - Copy Job Screen

By clicking on search all the jobs that meet your search criteria will be retrieved.

Fig. 4 – Search Results Screen

Clicking the job you want to copy will retrieve the jobs details where you can make amendments to the collection date, delivery date and any other fields that may need updating. Once all the job detail fields have been updated click OK to process the job.