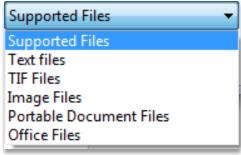

PLEASE NOTE: Nagel Langdons supports attaching Delivery Notes in a variety of formats, but the system works best with PDF. You can also use TIF files (a common format used on network photocopiers and document scanners) and JPG photos. We have recently added support for Microsoft Office files like Word and Excel if that's what you produce your Delivery Notes with. Please note though, you will need to make sure the page is formatted as a single A4 sheet – try printing one out and confirm that you don't need to amend the margins or scaling to get the document to fit on one page. If the document prints on 2 or more pages, this is how the document will print at our end, which cannot be adjusted because our system converts the document to a PDF and adds a barcode to the document.

Fig. 35 – Supported Formats

PAGE 17 JUMP TO TOP