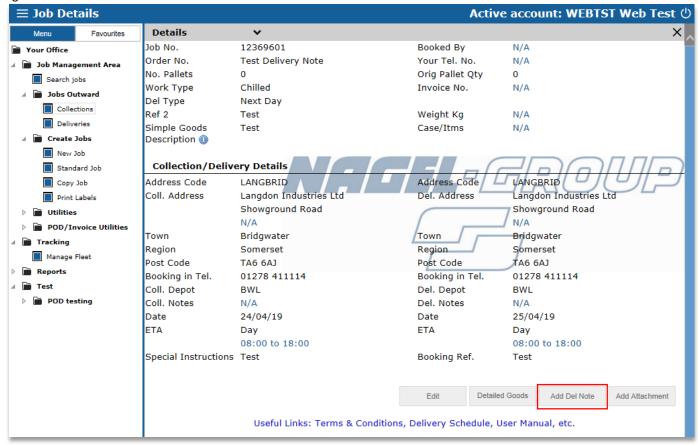

### Adding a Delivery Note to a Job

To add a Delivery Note to a job click on the "Add Del Note" button located in the job details screen.

Fig. 28 – Job Details – Add Del Note

Click "Add" and browse to the Delivery (or Collection) Note on your computer. Highlight the document(s) to be attached and click "Open". The document(s) will now be uploaded.