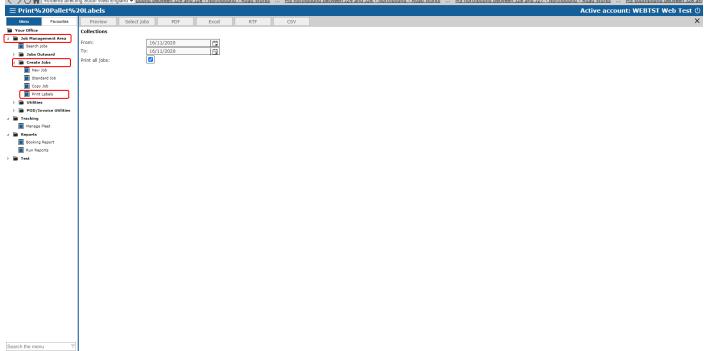

## **Printing Pallet Labels**

You can print pallet labels by clicking on "Print Labels" found on the left hand menu under:

Job Management Area Create Jobs Print Labels

You can then select a Collection Date by clicking on the calendar icon. After click on "Select Jobs" the system will then retrieve all jobs that are being collected on the selected date.