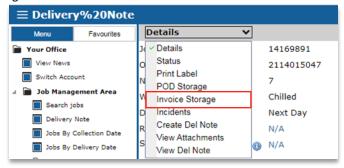

### Viewing Job Details

Selecting one of these results from "The Job Diary" will show the full job details including invoice number if invoiced. From here you can view detailed consignment status information, pallet labels, POD images, invoice images and incident notes by selecting the relevant option from the "Details" pull down menu.

Fig. 11 - Viewing Job Details

PAGE 11 JUMP TO TOP

### **Viewing Invoices**

To view a jobs invoice you will need to have a PDF Reader installed on your PC. Adobe Acrobat Reader can be installed from http://get.adobe.com/uk/reader/

You can view a jobs invoice document by clicking on Invoice Storage from the Jobs Detail Screen.

Fig. 21 - POD Search

Another way to view a jobs invoice document is to locate Invoice search. Invoice Search can be found on the left hand menu under:

- Job Management Area
- POD / Invoice Utilities
- Invoice Search