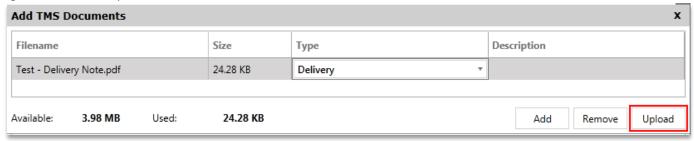

### Adding a Delivery Note to a Job

To add a Delivery Note to a job click on the "Add Del Note" button located in the job details screen.

Fig. 28 – Job Details – Add Del Note

Click "Add" and browse to the Delivery (or Collection) Note on your computer. Highlight the document(s) to be attached and click "Open". The document(s) will now be uploaded.

Fig. 30 – Document Type

The document type makes a difference to where the document is stored in Nagel Langdons TMS. The default is Delivery.

PAGE 15 JUMP TO TOP

Click "Upload" to upload the document(s).

Fig. 31 - Document Upload