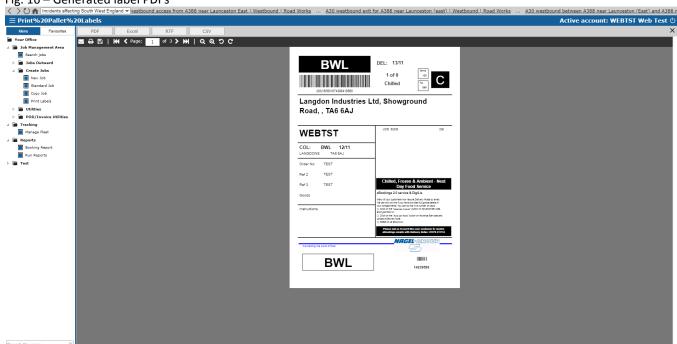

Click the Preview to load generate the pallet labels.

Fig. 15 – Preview pallet labels button

A new screen will now open where you can scroll through all the pallet labels requested. When clicking on Print each pallet label will be printed off on a separate piece of A4 paper.