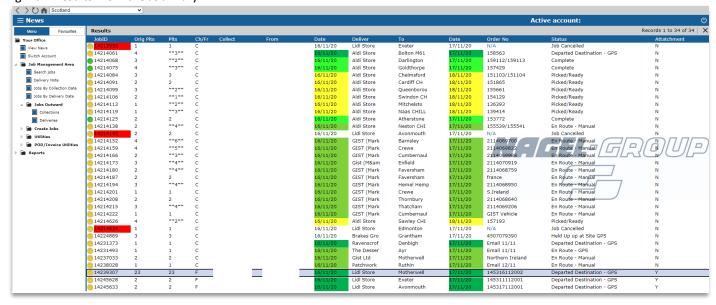

Fig. 8 – Jobs Diary

Fig. 9 – Colour coded jobs

| JobID    | Plts | Ch/Fr | Collect   | From | Date     | Deliver | To  | Date     | Order No    |
|----------|------|-------|-----------|------|----------|---------|-----|----------|-------------|
| 02063752 | 1    | С     | Col Point |      | 23/08/06 | Del Pt  |     | 24/08/06 | Outstanding |
| 2063753  | 1    | С     | Col Point |      | 23/08/06 | Del Pt  |     | 24/08/06 | Picked Up   |
| 2063756  | 1    | С     | Col Point |      | 23/08/06 | Del Pt  | N/A | 24/08/06 | En Route    |
| 2063757  | 1    | С     | Col Point |      | 23/08/06 | Del Pt  | N/A | 24/08/06 | Action Req  |
| 2063760  | 1    | С     | Col Point | N/A  | 23/08/06 | Del Pt  | N/A | 24/08/06 | Not Arrived |
| 2063761  | 1    | С     | Col Point | N/A  | 23/08/06 | Del Pt  | N/A | 24/08/06 | Dropped     |

#### The colour codes are as follows:

- Unconfirmed No Button with Grey Background.
- Confirmed Amber Button.
- Complete Green Button.
- Cancelled Red Job Number
- Conformance Issue Red Button.

Fig. 10 – Results From the Job Diary