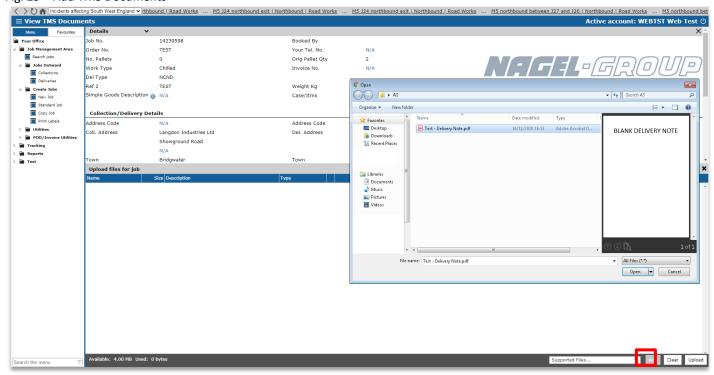

### Adding a Delivery Note to a Job

To add a Delivery Note to a job click on the "Add Del Note" button located in the job details screen.

Fig. 28 – Job Details – Add Del Note

Click "Add" and browse to the Delivery (or Collection) Note on your computer. Highlight the document(s) to be attached and click "Open". The document(s) will now be uploaded.

Fig. 29 - Add TMS Documents

After adding the document(s) the document type can be amended by selecting a value from the "Type" drop down list, e.g. **Delivery** for a Delivery Note and **Collection** for a Collection Note.