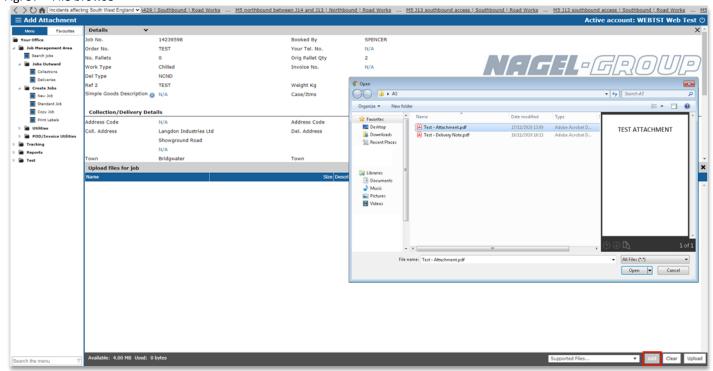

### Adding a Delivery Note to a Job

To add a Delivery Note to a job click on the "Add Del Note" button located in the job details screen.

Fig. 28 – Job Details – Add Del Note

Click "Add" and browse to the Delivery (or Collection) Note on your computer. Highlight the document(s) to be attached and click "Open". The document(s) will now be uploaded.

Fig. 29 - Add TMS Documents

After adding the document(s) the document type can be amended by selecting a value from the "Type" drop down list, e.g. **Delivery** for a Delivery Note and **Collection** for a Collection Note.