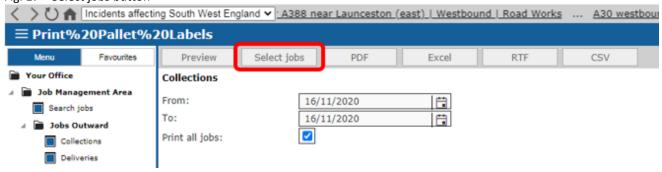

## **Printing Pallet Labels**

You can print pallet labels by clicking on "Print Labels" found on the left hand menu under:

Job Management Area Create Jobs Print Labels

You can then select a Collection Date by clicking on the calendar icon. After click on "Select Jobs" the system will then retrieve all jobs that are being collected on the selected date.

Click the Preview to load generate the pallet labels.

Fig. 15 – Preview pallet labels button

A new screen will now open where you can scroll through all the pallet labels requested. When clicking on Print each pallet label will be printed off on a separate piece of A4 paper.

Or Select jobs to pick the spesific jobs you want to print labels for by clicking on "Select Jobs".

Fig. 17 – Select jobs button

PAGE 22 JUMP TO TOP

You will presented with list of the jobs you have between the input dates with tick boxes to select the jobs you want to print lables for. Once ticked, then press "Preview" to generate the label PDF's.