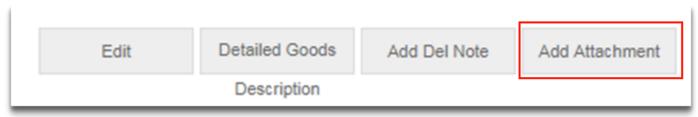

### Adding an Attachment to a Job

You may also want to add an attachment to a job. It' is important to note that this function is not for delivery notes but for additional documents such as photos. However, the process of uploading an attachment is very similar to that of delivery notes.

From the job's details page press the "Add Attachment" button.

Fig. 36 – Add attachment button

Click the "Add" button and select your document to attach.

Fig. 37 – File browse

Once added, click the "Upload" button to attach the document(s) to the job.