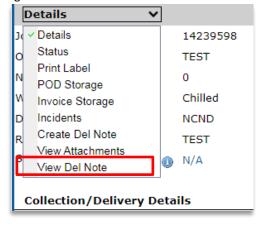

Click "OK" to the message box. The document(s) have now been uploaded successfully.

Fig. 32 – Document Upload Complete

To view the Delivery note click on the "Details" drop down list and select "View Del Notes"

Fig. 33 – View Del Note

PAGE 16 JUMP TO TOP

You can then either download the note or preview it in the web browser using either the disk or page icon displayed on the row of the correct document.

Fig. 34 – View TMS Documents