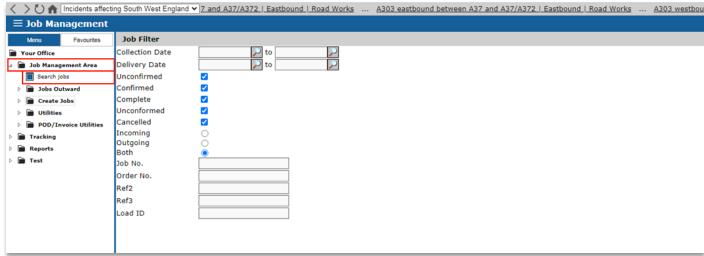

### Copying a Job

You can Copy a previous booked in job by clicking on "Copy Job" found in the left hand menu under:

Job Management Area Create Jobs Copy Job

From the copy job screen you can filter the job search by Collection Date, Delivery Date, whether the job is Unconfirmed, Confirmed, Complete, Unconformed, Cancelled, Incoming, Outgoing or both Incoming and Outgoing. You can also filter the job search by a unique Job Number, Order Number, Reference 2, Reference 3 or Load ID. One or more of the above filters can be used to search for a job.

## Searching for Jobs

You can search for jobs as well as using the Jobs Diary. Select "Search Jobs" found on the left hand menu under:

- Job Management Area
- Search Jobs

You will have a range of filters available to narrow the search such as dates, job status, job number or order number. Enter your criteria and click search and you will be shown a list of jobs similar to Fig. 9.